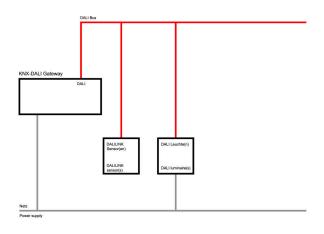

# **LC SYSTEM**

### **CHARACTERISTICS**

| Regiolux Classification       | netlife pro                             |  |
|-------------------------------|-----------------------------------------|--|
| Control signal                | DALI LINK                               |  |
| Communication                 | Wired                                   |  |
| Sensor technology             | PIR - passive infrared                  |  |
| Installation height (min/max) | 5m to 16m                               |  |
| System compatibility          | B.E.G. KNX Gateway, netlife flex office |  |
| DALI system power             | 7mA                                     |  |
| System extension              | pro47                                   |  |
| Application                   | Industry, Logistics centres, Corridors  |  |
| Function                      | Motion detection, Corridor function,    |  |
|                               | Guided Light, Daylight control, Manual  |  |
|                               | dimming                                 |  |