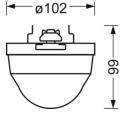

#### **MECHANICS**

| Housing colour         | traffic white RAL 9016            |  |
|------------------------|-----------------------------------|--|
| Dimensions (LxWxH/DxH) | 1532mm x 102mm x 99mm             |  |
| Weight (net)           | 1.1kg                             |  |
| Type of installation   | Mounting rail system installation |  |
|                        |                                   |  |

#### **Dimensions**

|--|