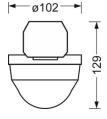

#### **MECHANICS**

| Housing colour         | traffic white RAL 9016            |  |
|------------------------|-----------------------------------|--|
| Dimensions (LxWxH/DxH) | 1532mm x 102mm x 99mm             |  |
| Weight (net)           | 1.1kg                             |  |
| Type of installation   | Mounting rail system installation |  |
|                        |                                   |  |

#### **Dimensions**

|--|