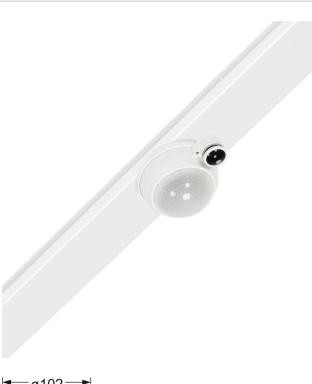

netlife light management function module device mount

Blank cover made of galvanised, profiled sheet steel; surface with polyester resin enamel coating; with two rotary catches for rapid fitting in the mounting rail, for the integration of sensors and control unit in the light run; Housing colour traffic white RAL 9016; Light Control: netlife pro47; Regiolux Classification: netlife pro; Control signal: DALI LINK; Communication: Wired; Sensor technology: PIR - passive infrared; Installation height (min/max): 5m to 16m; Monitoring area: max. 30m x 19m; System compatibility: B.E.G. KNX Gateway, netlife flex office; DALI system power: 7mA; System extension: pro47; Application: Industry, Logistics centres, Corridors; Function: Motion detection, Corridor function, Guided Light, Daylight control, Manual dimming. netlife pro system for KNX; in-house project engineering or by Regiolux; easy installation via the DALI bus; functions and variable settings via KNX gateway; programming and commissioning via KNX software; they are exchangeable, permit modernisation and reliably prolong the service life of the overall system.

#### **MECHANICS**

| Housing colour         | traffic white RAL 9016            |  |
|------------------------|-----------------------------------|--|
| Dimensions (LxWxH/DxH) | 1532mm x 102mm x 99mm             |  |
| Weight (net)           | 1.1kg                             |  |
| Type of installation   | Mounting rail system installation |  |
|                        |                                   |  |