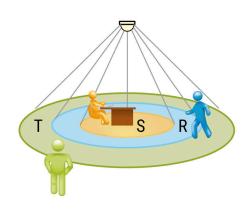

# **MONITORING AREA**

| Mounting Height      | 14m    | 16m    |
|----------------------|--------|--------|
| Ø max. sitting[S]    | -      | -      |
| Ø max. radial[R]     | 30x19m | 30x19m |
| Ø max. tangential[T] | 30x19m | 30x19m |